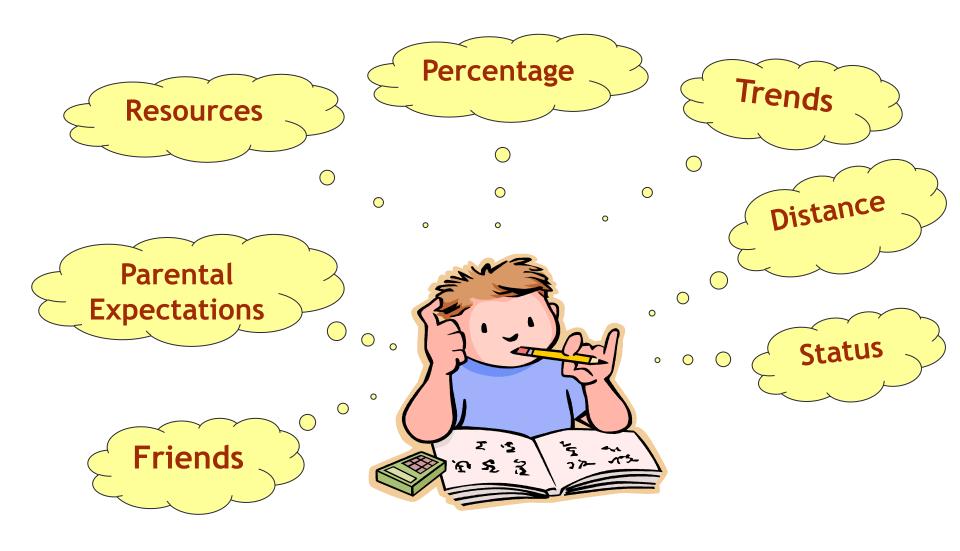

# BHAVIKALAD

PhD (pursuing) Juvenile Criminal Behavior MA Clinical Psychology Post Graduate Diploma in Counseling BA Psychology

www.bhavikahappy2help.wordpress.com

# PARENT'S CONCERN:-

- How do we ensure a secure and successful future for our child????
- The Competition is growing by leaps & bounds....
- Where do we get right information from??
- Should we visit a Career Counselor???
- Who is guiding us right??

## STUDENT'S THOUGHTS:-

- What are the Options after Xth XIIth??
- Which Career will ensure me a Good Job??
- Whom Should I listen to..? Who is Right???....

Parents Teachers

Friends Relatives

Neighbors Myself!!!!

## FACTORS AFFECTING CAREER CHOICE



#### **OPTIONS AFTER XII — COMMERCE**

# Related Career Options

# General Career Options

# Vocational Courses

## BROAD OPTIONS AFTER STD X:

| Formal Education | Certificate Courses                         |
|------------------|---------------------------------------------|
| Diploma          | ITI / ATI / MCVC /<br>Apprenticeship + MSME |
| Defense          | Merchant Navy                               |

# CERTIFICATE COURSES



- ■Baking
- ■Bartending
- ■Beautician
- ■Carpentry
- ■Cooking
- □ Creative Arts
- Designing
- ■Gardening

- Hobby Courses
- Montessori
- ■Painting
- Photography
- Repairing
- □Screen Printing
- Tailoring
- **■MSCIT**

## DIPLOMA COURSES

- Agricultural Courses [Horticulture / Poultry / Animal Husbandry etc.]
- Architecture
- Art / Fine Arts courses
- Compute