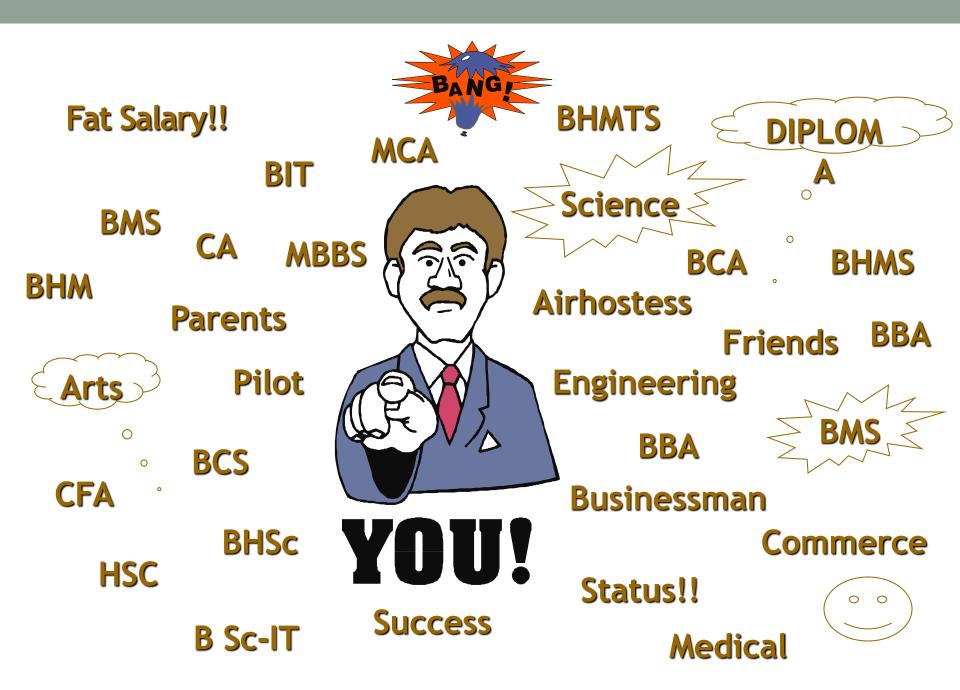

## STUDENT'S THOUGHTS:-

- What are the Options after Xth XIIth??
- Which Career will ensure me a Good Job??
- Whom Should I listen to..? Who is Right???....

Parents Teachers

Friends Relatives

Neighbors Myself!!!!