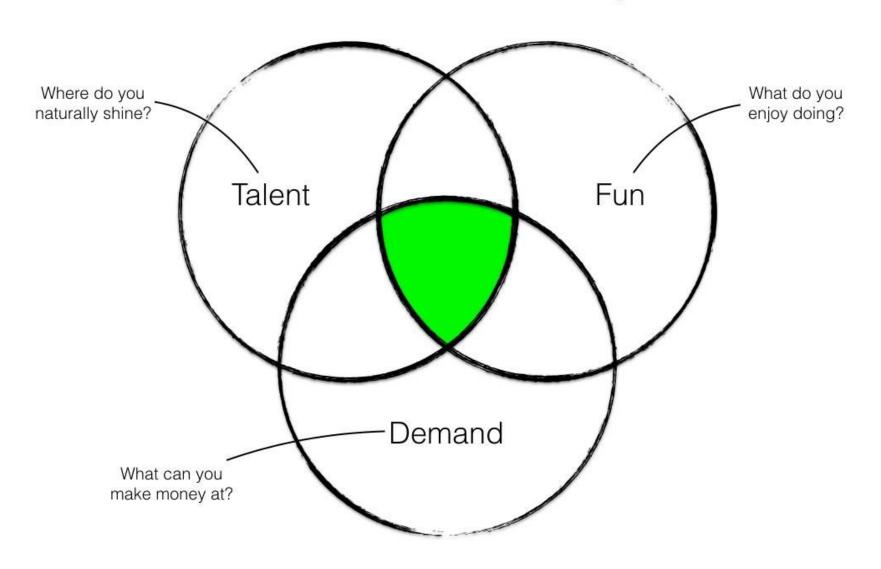

# 4 Factors 4 Success

Intelligence **Aptitude Personality Interest** 

#### How do I choose a skill to invest my time in?